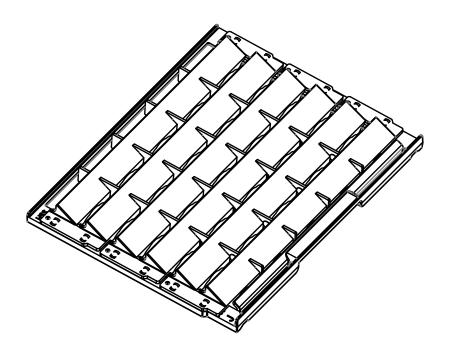

## Post Top Colonial Lantern Cul-de-Sac Shield (CSS) Snap-on Assembly

## NOTES:

- Color: Black and Gray
- Meets ROHS standard
- Meets UL94 5VA Flammability Standard
- Clips on top sides of shield easily snap into place against edges of light engine
- All models snap-on without tools.
- Cul-de-Sac Shields cut off light trespass at approximately 1-  $\frac{1}{2}$  the mounting height on either side and  $\frac{1}{2}$  the mounting height behind the pole.

Post Top Colonial Lantern Cul-de-Sac Shield (CSS)

LEOTEK ELECTRONICS USA, LLC 1955 LUNDY AVENUE SAN JOSE, CA 95131 PHONE: (408) 380-1788 FAX: (408) 518-8128