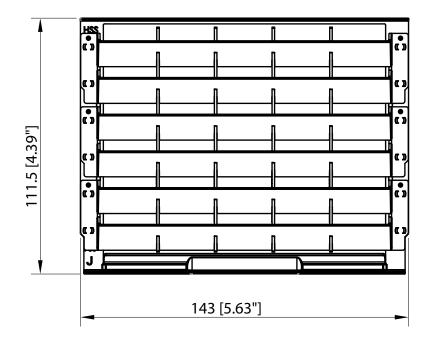

## Post Top Colonial Lantern Cul-de-Sac Shield (CSS) Snap-on Assembly

## NOTES:

- Color: Black and Gray
- Meets ROHS standard
- Meets UL94 5VA Flammability Standard
- Clips on top sides of shield easily snap into place against edges of light engine
- All models snap-on without tools.
- Cul-de-Sac Shields cut off light trespass at approximately 1-  $\frac{1}{2}$  the mounting height on either side and  $\frac{1}{2}$  the mounting height behind the pole.

Post Top Colonial Lantern Cul-de-Sac Shield (CSS)

LEOTEK ELECTRONICS USA, LLC 1955 LUNDY AVENUE SAN JOSE, CA 95131 PHONE: (408) 380-1788 FAX: (408) 518-8128