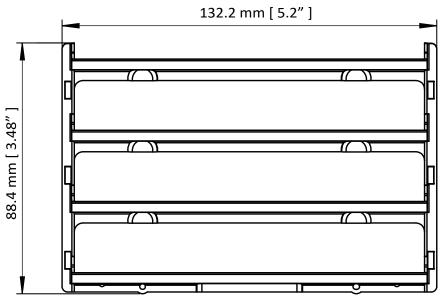

## GCJ, GCM and GCL House Side Shield (HSS) Snap-on Assembly

| Product | HSS Part No. | No. of Shields per Luminaire |
|---------|--------------|------------------------------|
| GCJ     | HSSGCJ       | 1                            |
| GCM     | HSSGCM       | 2                            |
| GCL     | HSSGCL       | 4                            |

## NOTES:

- Color: Black
- Meets ROHS standard
- Meets UL94 5VA Flammability Standard
- Clips on top sides of shield easily snap into place against edges of light engine
- All models snap-on without tools.
- $\bullet$  House Side Shields cut off light trespass at approximately ½ the mounting height behind the pole