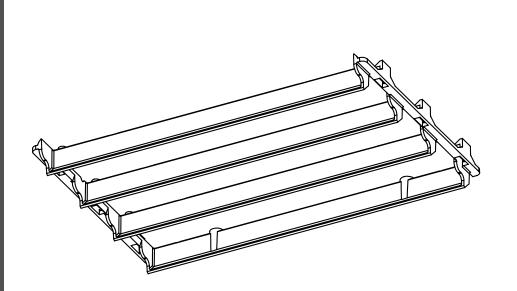

## GCJ, GCM and GCL House Side Shield (HSS) Snap-on Assembly

| Product | HSS Part No. | No. of Shields per Luminaire |
|---------|--------------|------------------------------|
| GCJ     | HSSGCJ       | 1                            |
| GCM     | HSSGCM       | 2                            |
| GCL     | HSSGCL       | 4                            |

## NOTES:

- Color: Black
- Meets ROHS standard
- Meets UL94 5VA Flammability Standard
- Clips on top sides of shield easily snap into place against edges of light engine
- All models snap-on without tools.
- $\bullet$  House Side Shields cut off light trespass at approximately ½ the mounting height behind the pole