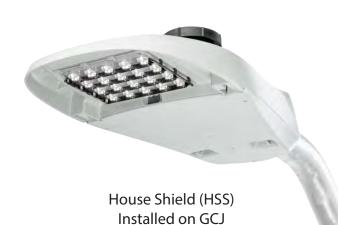

## NOTES:

- Color: Black
- Meets ROHS standard
- Meets UL94 5VA Flammability Standard
- Clips on top sides of shield easily snap into place against edges of light engine
- All models snap-on without tools.
- $\bullet$  House Side Shields cut off light trespass at approximately ½ the mounting height behind the pole

Green Cobra™ House Side Shield (HSS)

LEOTEK ELECTRONICS USA, LLC 1955 LUNDY AVENUE SAN JOSE, CA 95131 PHONE: (408) 380-1788 FAX: (408) 518-8128