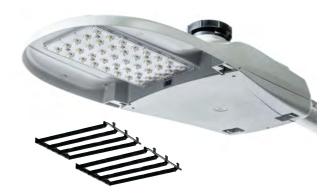

## GCJ, GCM and GCL House Side Shield (HSS) Snap-on Assembly

| Product | HSS Part No. | No. of Shields per Luminaire |
|---------|--------------|------------------------------|
| GCJ     | HSSGCJ       | 1                            |
| GCM     | HSSGCM       | 2                            |
| GCL     | HSSGCL       | 4                            |

## NOTES:

- Color: Black
- Meets ROHS standard
- Meets UL94 5VA Flammability Standard
- Clips on top sides of shield easily snap into place against edges of light engine
- All models snap-on without tools.
- $\bullet$  House Side Shields cut off light trespass at approximately ½ the mounting height behind the pole