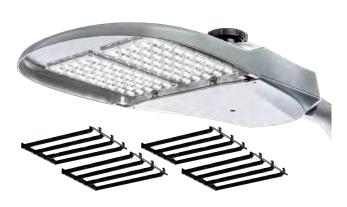

## GCJ, GCM and GCL House Side Shield (HSS) Snap-on Assembly

| Product | HSS Part No. | No. of Shields per Luminaire |
|---------|--------------|------------------------------|
| GCJ     | HSSGCJ       | 1                            |
| GCM     | HSSGCM       | 2                            |
| GCL     | HSSGCL       | 4                            |

## GCJ, GCM and GCL House Side Shield (HSS) Snap-on Assembly

GCJ GCM GCL

Green Cobra™ House Side Shield (HSS)

LEOTEK ELECTRONICS USA, LLC 1955 LUNDY AVENUE SAN JOSE, CA 95131 PHONE: (408) 380-1788 FAX: (408) 518-8128