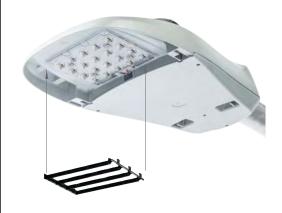

## GCJ, GCM and GCL House Side Shield (HSS) Snap-on Assembly

| Product | HSS Part No. | No. of Shields per Luminaire |
|---------|--------------|------------------------------|
| GCJ     | HSSGCJ       | 1                            |
| GCM     | HSSGCM       | 2                            |
| GCL     | HSSGCL       | 4                            |

## NOTES:

- Color: Black
- Meets ROHS standard
- Meets UL94 5VA Flammability Standard
- Clips on top sides of shield easily snap into place against edges of light engine
- All models snap-on without tools.
- $\bullet$  House Side Shields cut off light trespass at approximately ½ the mounting height behind the pole