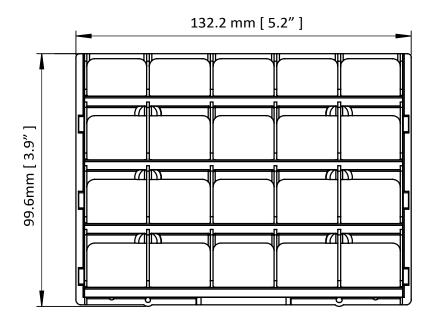

## GCJ, GCM and GCL Cul-de-Sac Shield (CSS) Snap-on Assembly

| Product | CSS Part No. | No. of Shields per Luminaire |
|---------|--------------|------------------------------|
| GCJ     | CSSGCJ       | 1                            |
| GCM     | CSSGCM       | 2                            |
| GCL     | CSSGCL       | 4                            |

## NOTES:

- Color: Black
- Meets ROHS standard
- Meets UL94 5VA Flammability Standard
- Clips on top sides of shield easily snap into place against edges of light engine
- All models snap-on without tools.
- Cul-de-Sac Shields cut off light trespass at approximately 1-  $\frac{1}{2}$  the mounting height on either side and  $\frac{1}{2}$  the mounting height behind the pole.