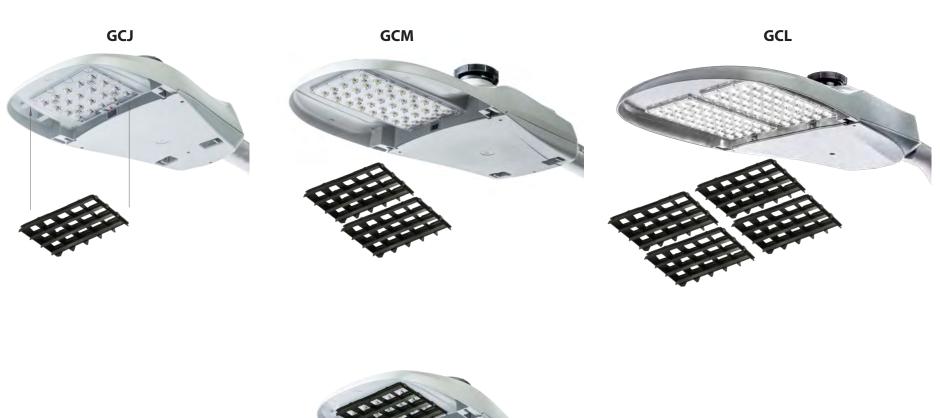

## GCJ, GCM and GCL Cul-de-Sac Shield (CSS) Snap-on Assembly

| Product | CSS Part No. | No. of Shields per Luminaire |
|---------|--------------|------------------------------|
| GCJ     | CSSGCJ       | 1                            |
| GCM     | CSSGCM       | 2                            |
| GCL     | CSSGCL       | 4                            |

## NOTES:

- Color: Black
- Meets ROHS standard
- Meets UL94 5VA Flammability Standard
- Clips on top sides of shield easily snap into place against edges of light engine
- All models snap-on without tools.
- Cul-de-Sac Shields cut off light trespass at approximately 1-  $\frac{1}{2}$  the mounting height on either side and  $\frac{1}{2}$  the mounting height behind the pole.