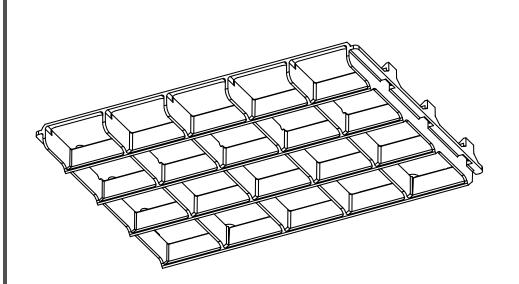

## GCJ, GCM and GCL Cul-de-Sac Shield (CSS) Snap-on Assembly

| Product | CSS Part No. | No. of Shields per Luminaire |
|---------|--------------|------------------------------|
| GCJ     | CSSGCJ       | 1                            |
| GCM     | CSSGCM       | 2                            |
| GCL     | CSSGCL       | 4                            |

## NOTES:

- Color: Black
- Meets ROHS standard
- Meets UL94 5VA Flammability Standard
- Clips on top sides of shield easily snap into place against edges of light engine
- All models snap-on without tools.
- Cul-de-Sac Shields cut off light trespass at approximately 1-  $\frac{1}{2}$  the mounting height on either side and  $\frac{1}{2}$  the mounting height behind the pole.