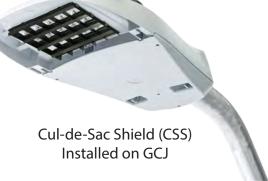

## GCJ, GCM and GCL Cul-de-Sac Shield (CSS) Snap-on Assembly

| Product | CSS Part No. | No. of Shields per Luminaire |
|---------|--------------|------------------------------|
| GCJ     | CSSGCJ       | 1                            |
| GCM     | CSSGCM       | 2                            |
| GCL     | CSSGCL       | 4                            |

## NOTES:

- Color: Black
- Meets ROHS standard
- Meets UL94 5VA Flammability Standard
- Clips on top sides of shield easily snap into place against edges of light engine
- All models snap-on without tools.
- Cul-de-Sac Shields cut off light trespass at approximately 1-  $\frac{1}{2}$  the mounting height on either side and  $\frac{1}{2}$  the mounting height behind the pole.